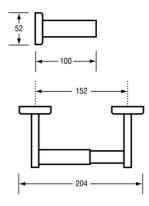

# **DESIGNER\_ML255**

Designer Single Toilet Roll Holder

#### **Specification**

| Material      | #304 Stainless Steel Mounts,<br>Chrome Plated ABS Roller                                          |
|---------------|---------------------------------------------------------------------------------------------------|
| Finish        | Deisgner Black                                                                                    |
| Mounting      | Surface Mount Concealed Fix                                                                       |
| Capacity      | Holds one standard toilet roll                                                                    |
| Note          | $^{st}$ This unit is accessible compliant when installed in accordance with AS1428.1. guidelines. |
| Related Video | Stainless Steel Cleaning & Maintenance                                                            |