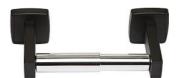

# **DESIGNER\_ML255**

Designer Single Toilet Roll Holder

#### **Specification**

| Material      | #304 Stainless Steel Mounts,<br>Chrome Plated ABS Roller                                          |
|---------------|---------------------------------------------------------------------------------------------------|
| Finish        | Deisgner Black                                                                                    |
| Mounting      | Surface Mount Concealed Fix                                                                       |
| Capacity      | Holds one standard toilet roll                                                                    |
| Note          | $^{st}$ This unit is accessible compliant when installed in accordance with AS1428.1. guidelines. |
| Related Video | Stainless Steel Cleaning & Maintenance                                                            |